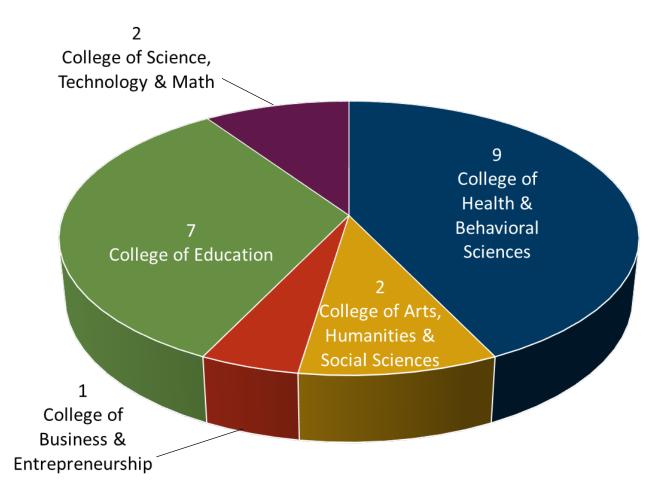

In summary,

- Emporia State University reports 41 programs accredited by their respective specialized accrediting bodies. Of the 41 accredited programs, 23 are in The Teachers College and ten are in the School of Business.
- Fort Hays State University reports 21 programs accredited or recognized by specialized accrediting bodies. Of the 21 programs, nine are in the College of Health and Behavioral Sciences. The University's Information Networking and Telecommunications program is designated as a National Center of Excellence in Cyber Defense Education.
- Kansas State University reports 64 programs accredited by licensed, approved, certified, or registered specialized bodies. Eleven programs from either the College of Engineering or the College of