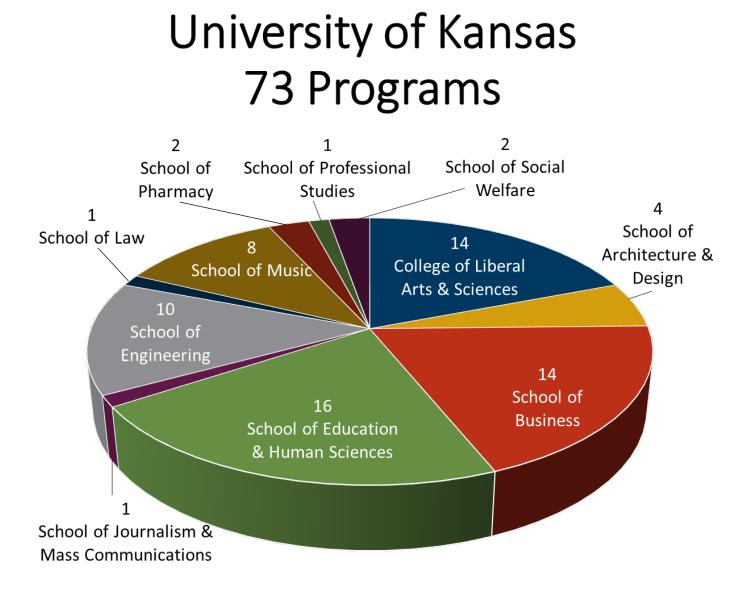

- Pittsburg State University reports 38 programs accredited by specialized accrediting agencies. Of the 38, eight are in the College of Education. Seven programs, all from the College of Technology, have full accreditation from ABET, Inc.
- The University of Kansas reports 73 programs accredited by specialized accrediting agencies. Fourteen programs in the School of Business are fully accredited by AACSB International. The School of Engineering and the College of Liberal Arts and Sciences house eleven programs fully accredited by ABET, Inc.
- The University of Kansas Medical Center reports 19 programs accredited or approved by specialized accrediting agencies. In addition, 61 residency and fellowship programs are appropriately accredited or approved on the Kansas City campus and 13 through the Wichita campus.
- Wichita State University reports 60 programs accredited by specialized accrediting agencies. Of the 60, 15 are in the School of Business and are fully accredited by AACSB International. Another ten in the School of Engineering are fully accredited by ABET, Inc.