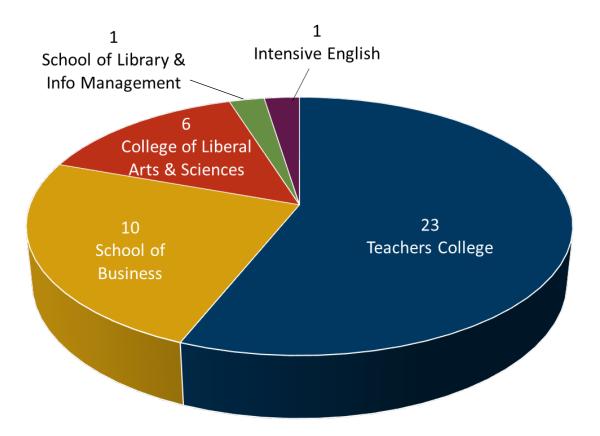

In summary,

- Emporia State University reports 41 programs accredited by their respective specialized accrediting bodies. Of the 41 accredited programs, 23 are in The Teachers College and ten are in the School of Business.
- Fort Hays State University reports 21 programs accredited or recognized by specialized accrediting bodies. Of the 21 programs, nine are in the College of Health and Behavioral Sciences. The University's Information Networking and Telecommunications program is designated as a National Center of Excellence in Cyber Defense Education.
- Kansas State University reports 64 programs accredited by licensed, approved, certified, or registered specialized bodies. Eleven programs from either the College of Engineering or the College of