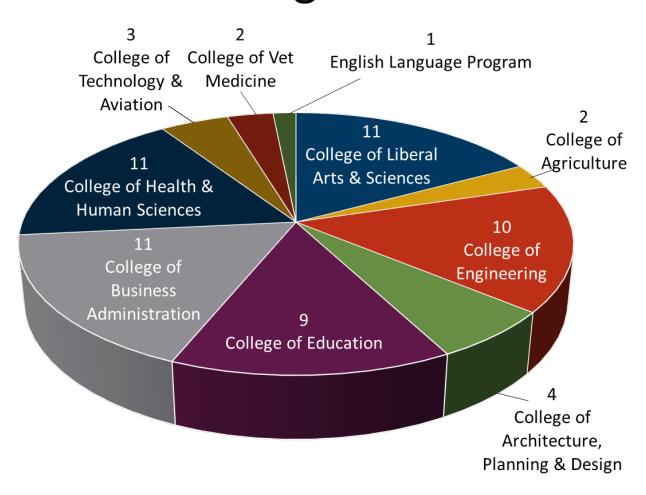

In summary,

- Emporia State University reports 41 programs accredited by their respective specialized accrediting bodies. Of the 41 accredited programs, 23 are in The Teachers College and ten are in the School of Business.
- Fort Hays State University reports 21 programs accredited or recognized by specialized accrediting bodies. Of the 21 programs, nine are in the College of Health and Behavioral Sciences. The University's Information Networking and Telecommunications program is designated as a National Center of Excellence in Cyber Defense Education.
- Kansas State University reports 64 programs accredited by licensed, approved, certified, or registered specialized bodies. Eleven programs from either the College of Engineering or the College of

Technology and Aviation have full accreditation from ABET, Inc., formerly known as the Accreditation Board for Engineering and Technology. Additionally, eleven programs within the College of Arts and Sciences are fully accredited by various organizations, and the College of Veterinarian Medicine is accredited by four different entities.