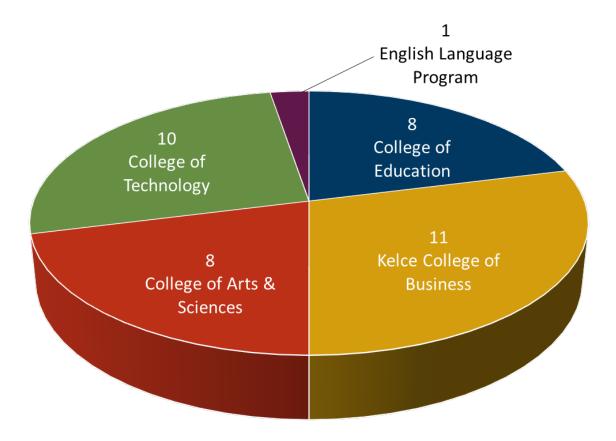

- Pittsburg State University reports 38 programs accredited by specialized accrediting agencies. Of the 38, eight are in the College of Education. Seven programs, all from the College of Technology, have full accreditation from ABET, Inc.
- The University of Kansas reports 73 programs accredited by specialized accrediting agencies. Fourteen programs in the School of Business are fully accredited by AACSB International. The School of Engineering and the College of Liberal Arts and Sciences house eleven programs fully accredited by ABET, Inc.
- The University of Kansas Medical Center reports 19 programs accredited or approved by specialized accrediting agencies. In addition, 61 residency and fellowship programs are appropriately accredited or approved on the Kansas City campus and 13 through the Wichita campus.
- Wichita State University reports 60 programs accredited by specialized accrediting agencies. Of the 60, 15 are in the School of Business and are fully accredited by AACSB International. Another ten in the School of Engineering are fully accredited by ABET, Inc.