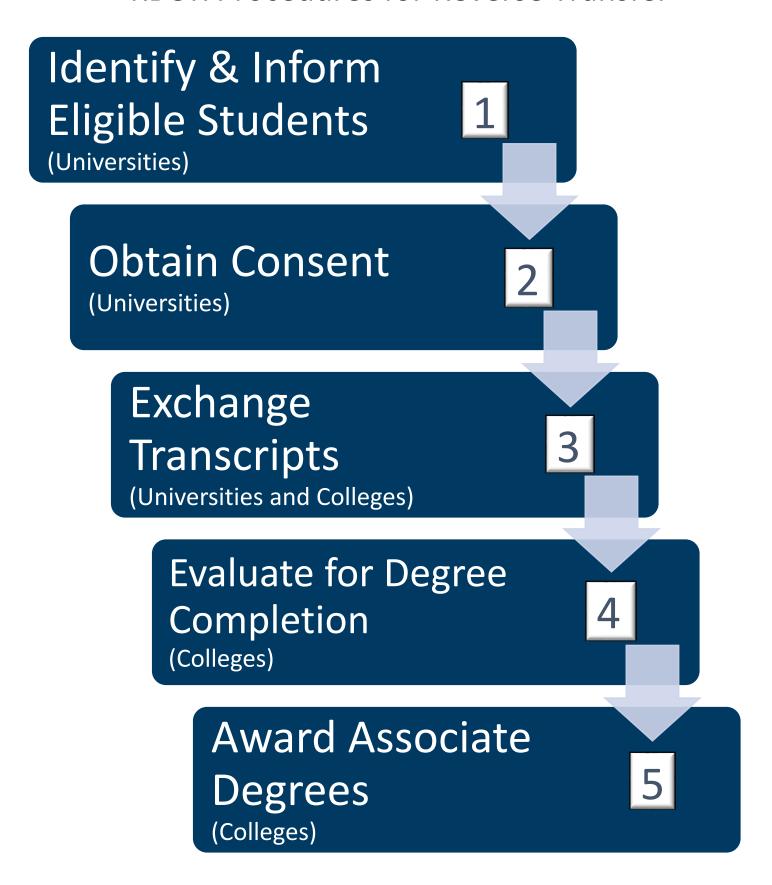

|
| State Universities Total          | 514  | 390  | 352  | 420  | 314  | 1,990        |
|                                   |      |      |      |      |      |              |
| Municipal University              |      |      |      |      |      |              |
| Washburn University               | 10   | 19   | 0    | 17   | 18   | 64           |
| <b>Municipal University Total</b> | 10   | 19   | 0    | 17   | 18   | 64           |
|                                   |      |      |      |      |      |              |
| Institutions Total                | 524  | 409  | 352  | 437  | 332  | 2,054        |

Source: KBOR KHEDS Academic Year Collection, Institutions

<sup>^</sup> Indicates a cell has been marked for small-cell protection

## **KBOR Procedures for Reverse Transfer**