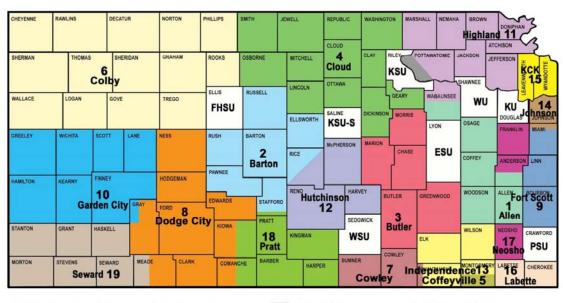

#### MAP OF STATE UNIVERSITY AND WASHBURN UNIVERSITY SERVICE AREAS

| Cheyenne         | Rawlins       | Decatur       | Norton        | Phillips              | Smith         | Jewell           | Repub-<br>lic    | Wash          |        |                 | na- <mark>Browr</mark> | Doni-<br>phan<br>tchi-f | Leaven-              |
|------------------|---------------|---------------|---------------|-----------------------|---------------|------------------|------------------|---------------|--------|-----------------|------------------------|-------------------------|----------------------|
| Sherman          | Thomas        | Sheri-<br>dan | Graham        | Rooks                 | Osborne       | Mitchell         | Cloud            | Clay          |        | ttawa-<br>omie  | lack-<br>on Je         | on 🕨<br>ffer-<br>on     | dotte                |
| Wallace          | Logan         | Gove          | Trego         | Ellis                 | Russell       | Lincoln<br>Ells- | Ottawa<br>Saline | Dickin<br>son | Geary  | see             |                        | Doug-<br>las            | John-<br>son         |
| Greeley ta       | ichi-<br>Scol | t Lane        | Ness          | Rush                  | Barton        | worth<br>Rice    | McPher-<br>son   | Marion        | Morris | Lyon            | Usage                  | Ander-                  |                      |
| Hamil-<br>ton Ke | earny         | Finney        | Hodge-<br>man | Pawne<br>Ed-<br>wards | e<br>Stafford | Reno             | Harv             | <u> </u>      | Chas   | e<br>Green-     | Coffey<br>Wood-<br>son | son<br>Allen            | Linn<br>Bour-<br>bon |
| Stan-<br>ton G   | rant ell      | - Gray        | Ford          | Kiowa                 | Pratt         | Kingma           | n Sedgw          | ick E         | Butler | wood<br>Elk     | Vilson                 | Neosho                  | Craw                 |
| Mor-<br>ton Ste  | vens Sewa     | rd Meade      | e Clark       | Co-<br>manche         | Barber        | Harpe            | r Sumi           | ner C         | owley  | Chau-<br>tauqua | Mont-<br>gomery        |                         | Cher-<br>okee        |

| Service<br>Area | University                                            | County of Main Campus             |
|-----------------|-------------------------------------------------------|-----------------------------------|
|                 | Fort Hays State University<br>Kansas State University | Ellis County<br>Riley County      |
|                 | Wichita State University<br>Emporia State University  | Sedgwick County<br>Lyon County    |
|                 | University of Kansas<br>Pittsburg State University    | Douglas County<br>Crawford County |
|                 | Washburn University                                   | Shawnee County*                   |

\*KU, KSU, ESU, and WU share responsibility for serving Shawnee County