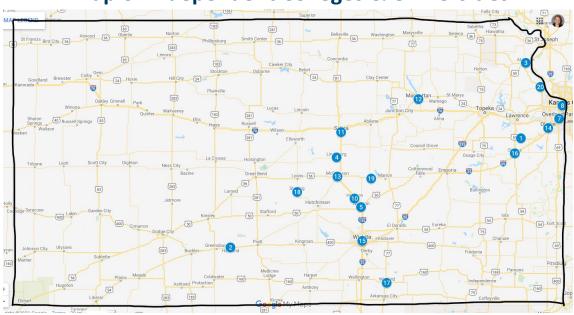

#### MAP OF SERVICE AREAS FOR KANSAS COMMUNITY COLLEGES

|  | 1. | Allen | County | Community | College, | lola |
|--|----|-------|--------|-----------|----------|------|
|--|----|-------|--------|-----------|----------|------|

- 2. Barton County Community College, Great Bend
- 3. Butler County Community College, El Dorado
- 4. Cloud County Community College, Concordia
- 5. Coffeyville Community College, Coffeyville
- 6. Colby Community College, Colby

- 7. Cowley County Community College, Arkansas City
- 8. Dodge City Community College, Dodge City
- 9. Fort Scott Community College, Fort Scott
  - 10. Garden City Community College, Garden City
- 11. Highland Community College, Highland

- 12. Hutchinson Community College, Hutchinson
- 13. Independence Community College, Independence
  - 14. Johnson County Community College, Overland Park
  - 15. Kansas City Kansas Community College, Kansas City
  - 16. Labette Community College, Parsons
  - 17. Neosho County Community College, Chanute
  - 18. Pratt Community College, Pratt
- 19. Seward County Community College/Area Technical School, Liberal
- State Universities/Washburn
- Unassigned