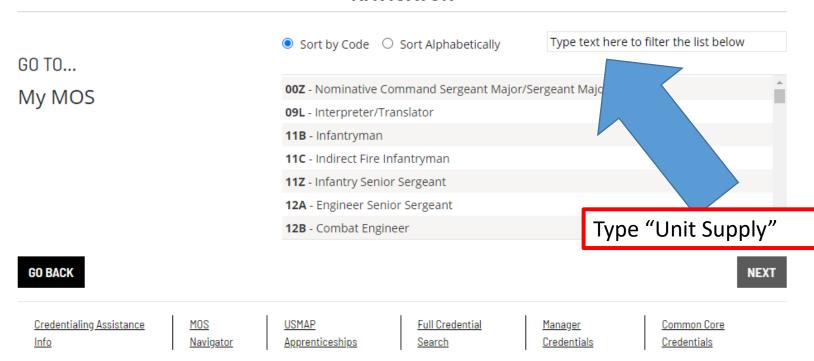

#### MOS 92Y Unit Supply Specialist

MOS INFO

RELATED CREDENTIALS RELATED OCCUPATIONS

CONTINUING EDUCATION

#### MOS DESCRIPTION

The unit supply specialist supervises or performs duties involving request, receipt, storage, issue, accountability and preservation of individual, organizational, installation and expendable supplies and equipment. For more information on MOS 92Y, see this Army website.