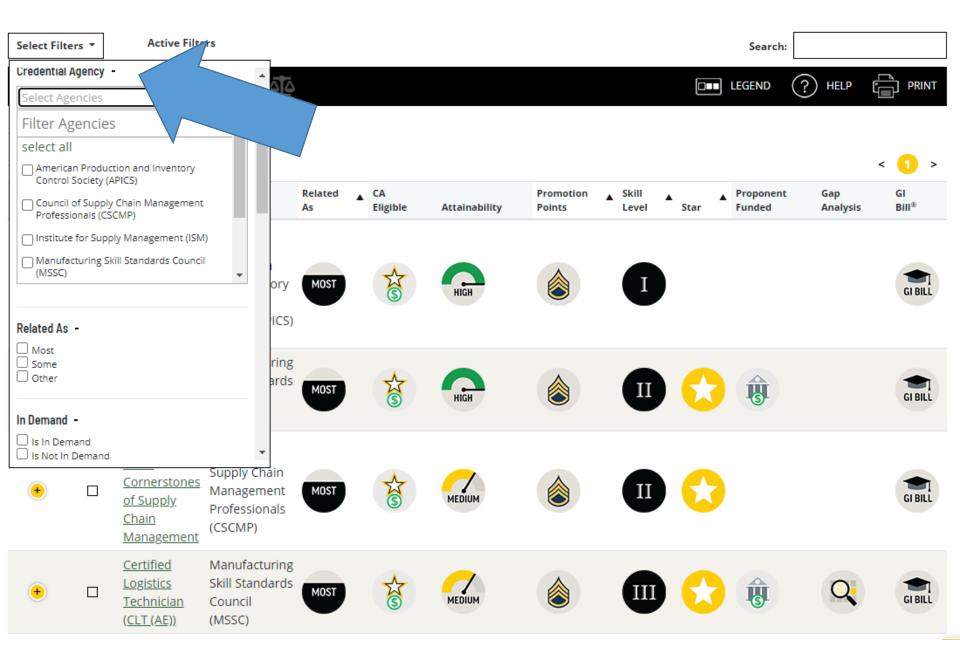

### Examples of Credentials

# XCELLENCE

- The Chili Pepper indicates a "hot" or indemand credential
  - How is credential related
  - Attainability
- Check out site to see meaning of icons
- You can select filters to narrow the results