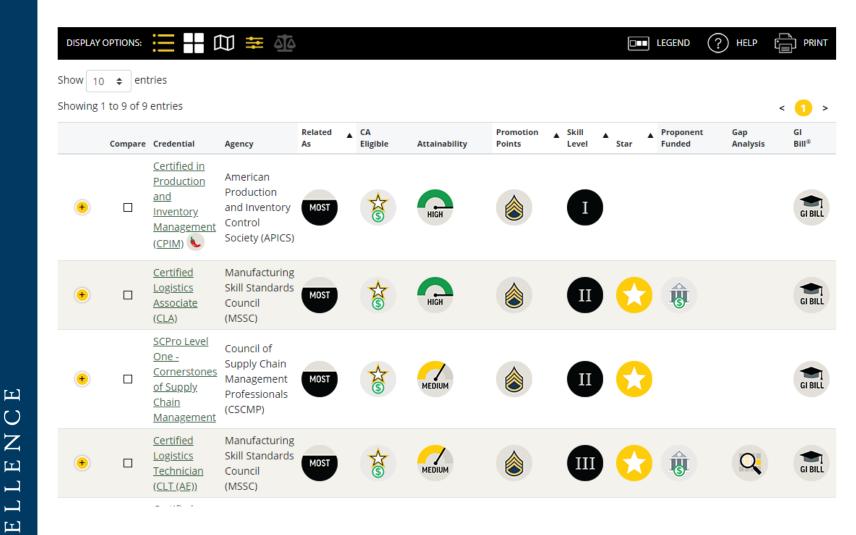

### Examples of Credentials

# XCELLENCE

- The Chili Pepper indicates a "hot" or indemand credential
  - How is credential related
  - Attainability
- Check out site to see meaning of icons
- You can select filters to narrow the results