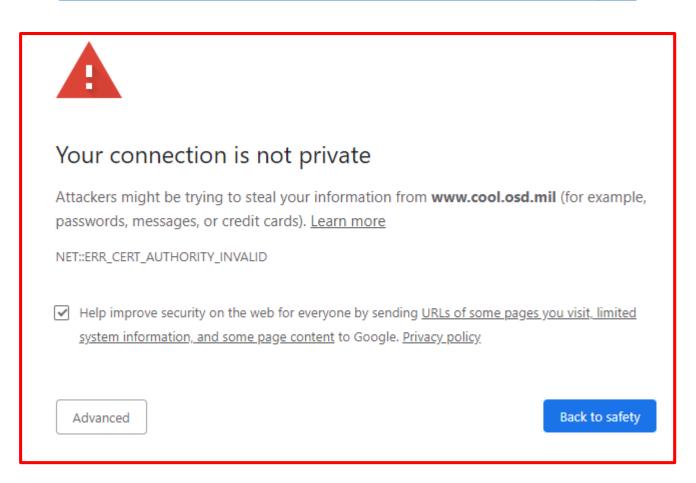

#### Your connection is not private

Attackers might be trying to steal your information from **www.cool.osd.mil** (for example, passwords, messages, or credit cards). <u>Learn more</u>

NET::ERR\_CERT\_AUTHORITY\_INVALID

→ Help improve security on the web for everyone by sending <u>URLs of some pages you visit, limited</u>
<a href="mailto:system">system information</a>, and some page content to Google. <u>Privacy policy</u>

Advanced

Back to safety

Click "Advanced"