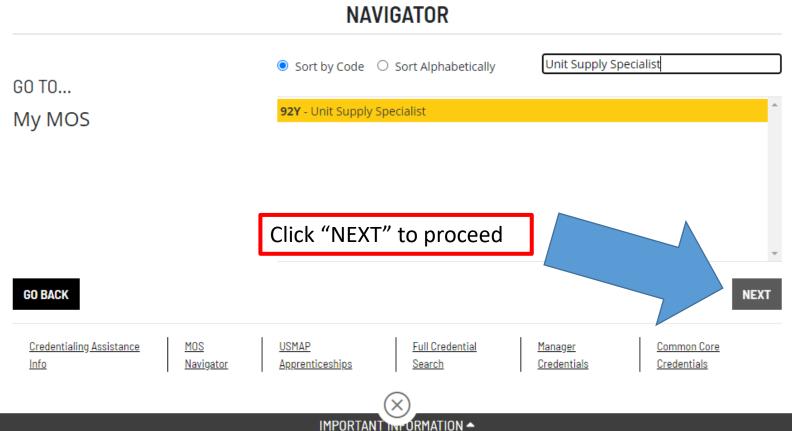

#### NAVIGATOR

#### MOS 92Y Unit Supply Specialist

MOS INFO

RELATED CREDENTIALS RELATED OCCUPATIONS

CONTINUING EDUCATION

#### MOS DESCRIPTION

The unit supply specialist supervises or performs duties involving request, receipt, storage, issue, accountability and preservation of individual, organizational, installation and expendable supplies and equipment. For more information on MOS 92Y, see this Army website.